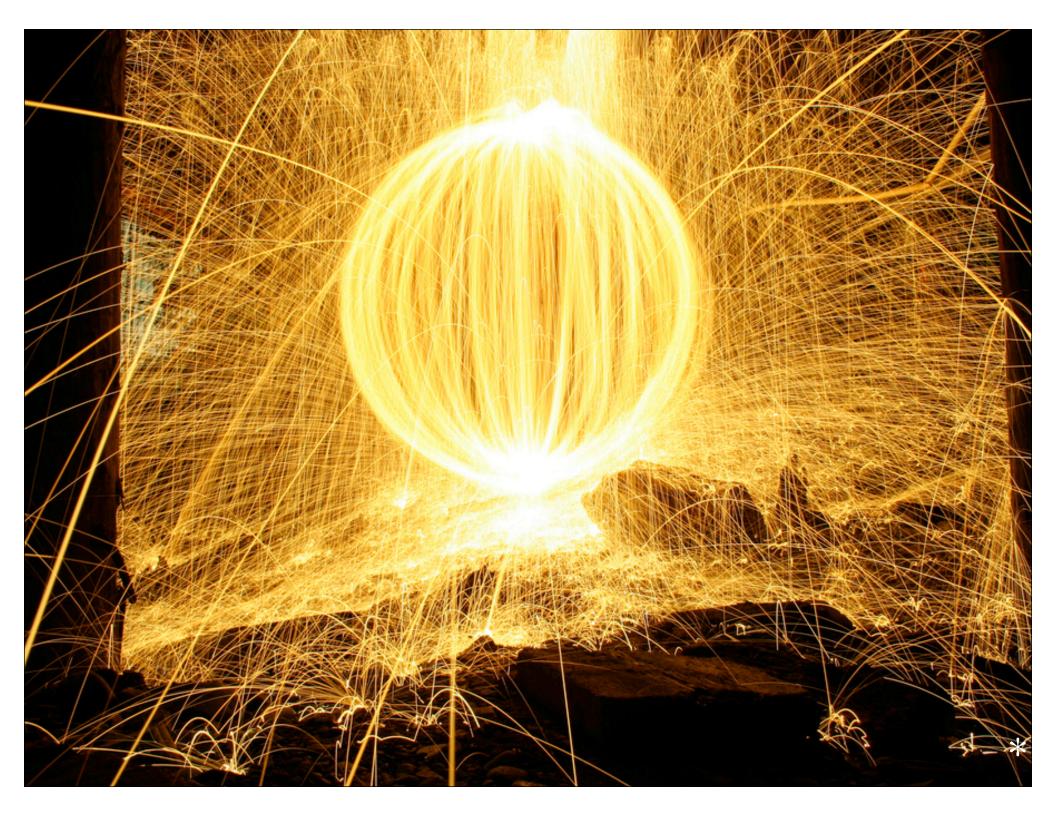

## Illusion Photography



David Jacobs (with help from Jongmin and Jen)

# What is Illusion Photography?

The intentional manipulation of the image capture process to create a scene percept that never existed.

### This Talk

- Long Exposure
- Image Warps
- Cheating



## Light Drawing





















## Light Painting



































#### Really, Really Long Exposures





#### What's hard?

- Focus
- Composition
- Accidental illumination
- The merest semblance of control

#### Make it easier?







## Planet Panoramas





\*





# Stereographic Projection





#### Automatic?







#### Droste Effect











#### Droste Transform

- $I. \log(z)$
- 2. Rotate and Scale
- 3. exp(z)







Levitation Photography



















### It's a feature!





Faking Scale











## IR Photography



## "HDR"











#### Harris Shutter