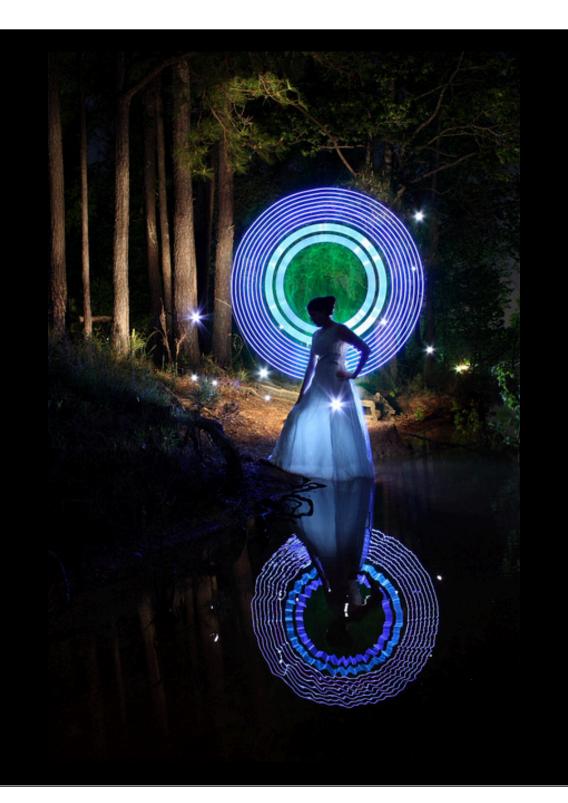

## Illusion Photography



David Jacobs (with help from Jongmin and Jen)

# What is Illusion Photography?

The intentional manipulation of the image capture process to create a scene percept that never existed.

### This Talk

- Long Exposure
- Image Warps
- Cheating



## Light Drawing





















## Light Painting



































#### Really, Really Long Exposures





#### What's hard?

- Focus
- Composition
- Accidental illumination
- The merest semblance of control

#### Make it easier?







## Planet Panoramas





\*





# Stereographic Projection





#### Automatic?







#### Droste Effect











#### Droste Transform

- $I. \log(z)$
- 2. Rotate and Scale
- 3. exp(z)







Levitation Photography



















### It's a feature!





Faking Scale











## IR Photography



## "HDR"











#### Harris Shutter