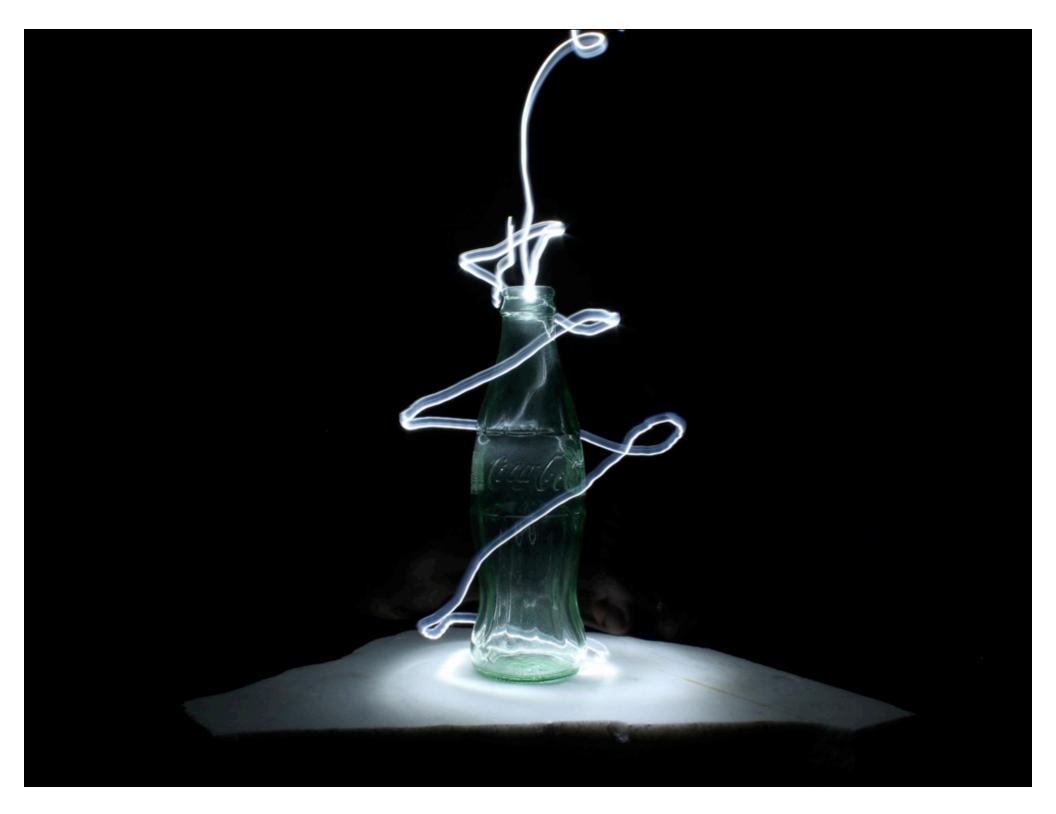

## Illusion Photography



David Jacobs (with help from Jongmin and Jen)

# What is Illusion Photography?

The intentional manipulation of the image capture process to create a scene percept that never existed.

### This Talk

- Long Exposure
- Image Warps
- Cheating



## Light Drawing





















## Light Painting



































#### Really, Really Long Exposures





#### What's hard?

- Focus
- Composition
- Accidental illumination
- The merest semblance of control

#### Make it easier?







## Planet Panoramas





\*





# Stereographic Projection





#### Automatic?







#### Droste Effect











#### Droste Transform

- $I. \log(z)$
- 2. Rotate and Scale
- 3. exp(z)







Levitation Photography



















### It's a feature!





Faking Scale











## IR Photography



## "HDR"











#### Harris Shutter