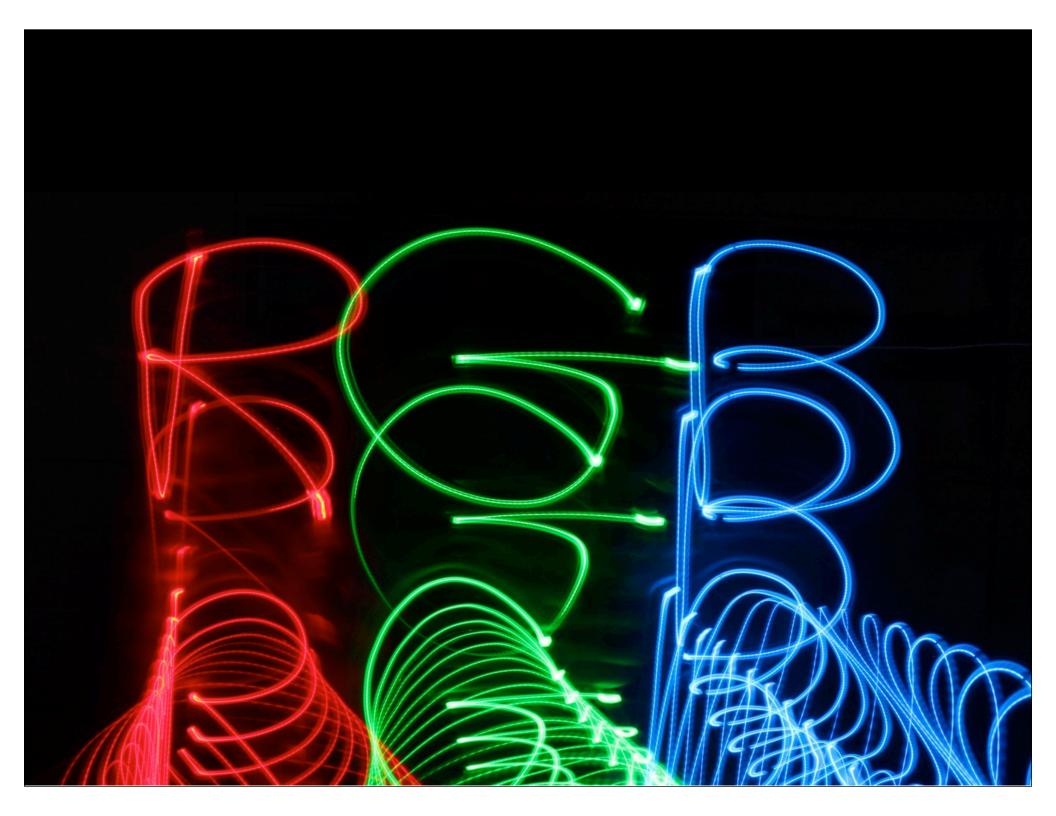

## Illusion Photography



David Jacobs (with help from Jongmin and Jen)

# What is Illusion Photography?

The intentional manipulation of the image capture process to create a scene percept that never existed.

### This Talk

- Long Exposure
- Image Warps
- Cheating



## Light Drawing





















## Light Painting



































#### Really, Really Long Exposures





#### What's hard?

- Focus
- Composition
- Accidental illumination
- The merest semblance of control

#### Make it easier?







## Planet Panoramas





\*





# Stereographic Projection





#### Automatic?







#### Droste Effect











#### Droste Transform

- $I. \log(z)$
- 2. Rotate and Scale
- 3. exp(z)







Levitation Photography



















### It's a feature!





Faking Scale











## IR Photography



## "HDR"











#### Harris Shutter