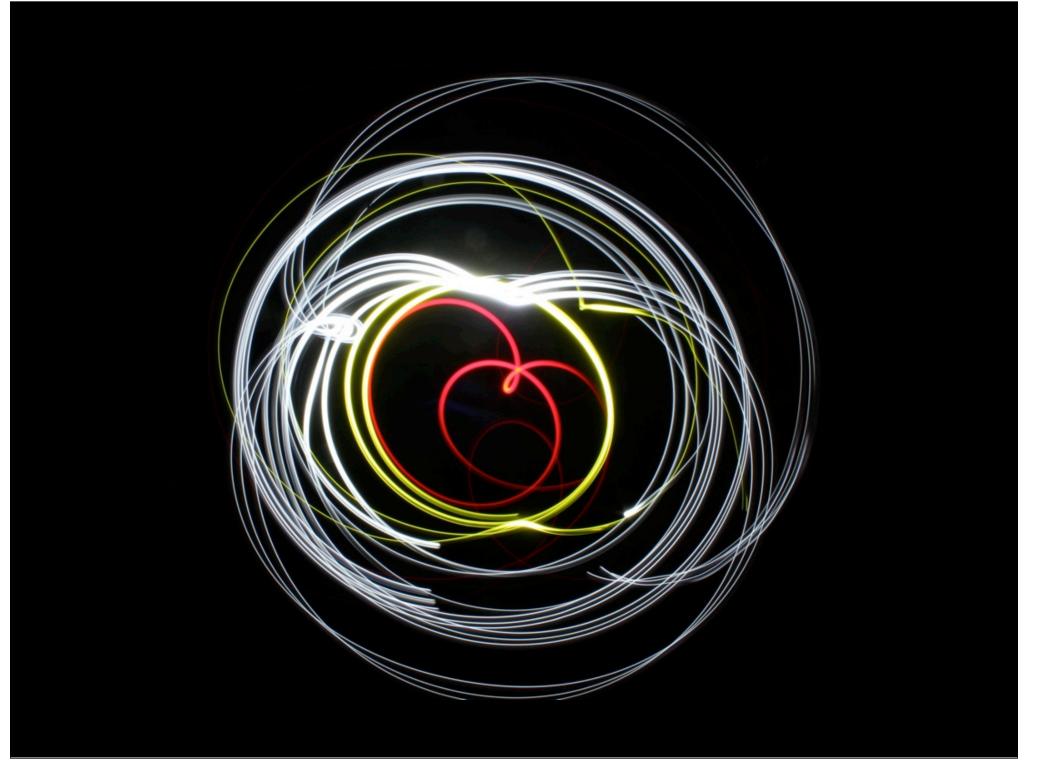

## Illusion Photography



David Jacobs (with help from Jongmin and Jen)

# What is Illusion Photography?

The intentional manipulation of the image capture process to create a scene percept that never existed.

### This Talk

- Long Exposure
- Image Warps
- Cheating



## Light Drawing





















## Light Painting



































#### Really, Really Long Exposures





#### What's hard?

- Focus
- Composition
- Accidental illumination
- The merest semblance of control

#### Make it easier?







## Planet Panoramas





\*





# Stereographic Projection





#### Automatic?







#### Droste Effect











#### Droste Transform

- $I. \log(z)$
- 2. Rotate and Scale
- 3. exp(z)







Levitation Photography



















### It's a feature!





Faking Scale











## IR Photography



## "HDR"











#### Harris Shutter