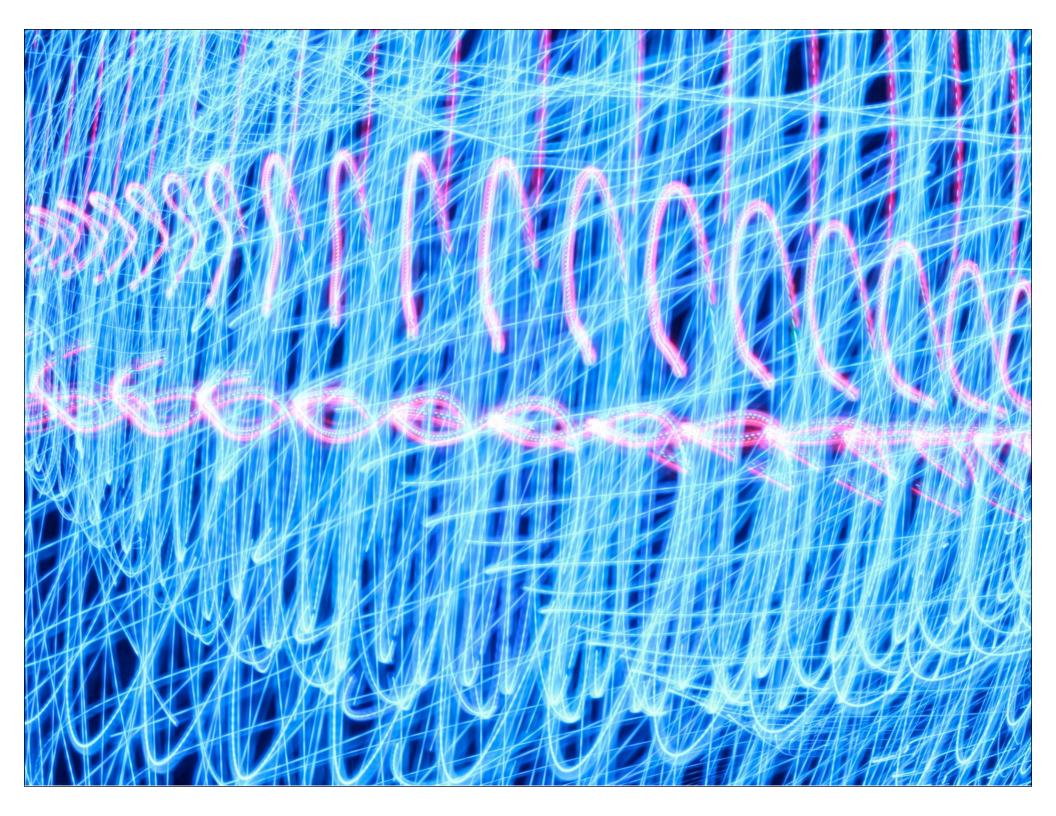

## Illusion Photography



David Jacobs (with help from Jongmin and Jen)

# What is Illusion Photography?

The intentional manipulation of the image capture process to create a scene percept that never existed.

### This Talk

- Long Exposure
- Image Warps
- Cheating



## Light Drawing





















## Light Painting



































#### Really, Really Long Exposures





#### What's hard?

- Focus
- Composition
- Accidental illumination
- The merest semblance of control

#### Make it easier?







## Planet Panoramas





\*





# Stereographic Projection





#### Automatic?







#### Droste Effect











#### Droste Transform

- $I. \log(z)$
- 2. Rotate and Scale
- 3. exp(z)







Levitation Photography



















### It's a feature!





Faking Scale











## IR Photography



## "HDR"











#### Harris Shutter