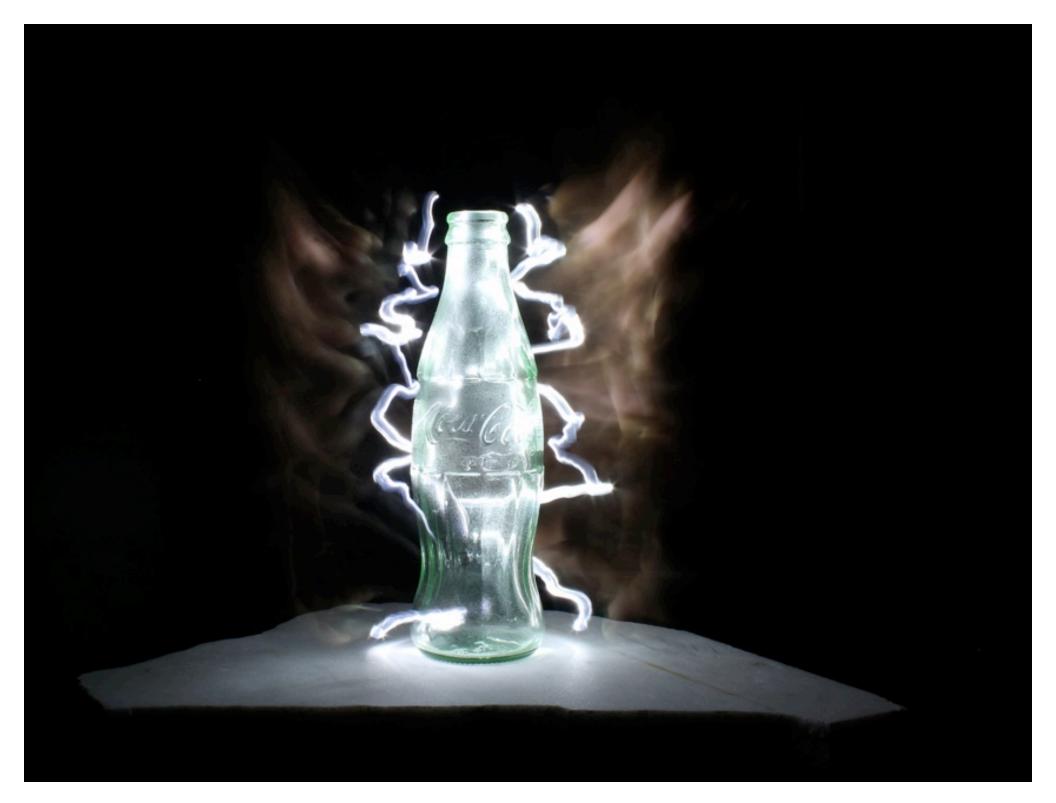

## Illusion Photography



David Jacobs (with help from Jongmin and Jen)

# What is Illusion Photography?

The intentional manipulation of the image capture process to create a scene percept that never existed.

### This Talk

- Long Exposure
- Image Warps
- Cheating



## Light Drawing





















## Light Painting



































#### Really, Really Long Exposures





#### What's hard?

- Focus
- Composition
- Accidental illumination
- The merest semblance of control

#### Make it easier?







## Planet Panoramas





\*





# Stereographic Projection





#### Automatic?







#### Droste Effect











#### Droste Transform

- $I. \log(z)$
- 2. Rotate and Scale
- 3. exp(z)







Levitation Photography



















### It's a feature!





Faking Scale











## IR Photography



## "HDR"











#### Harris Shutter