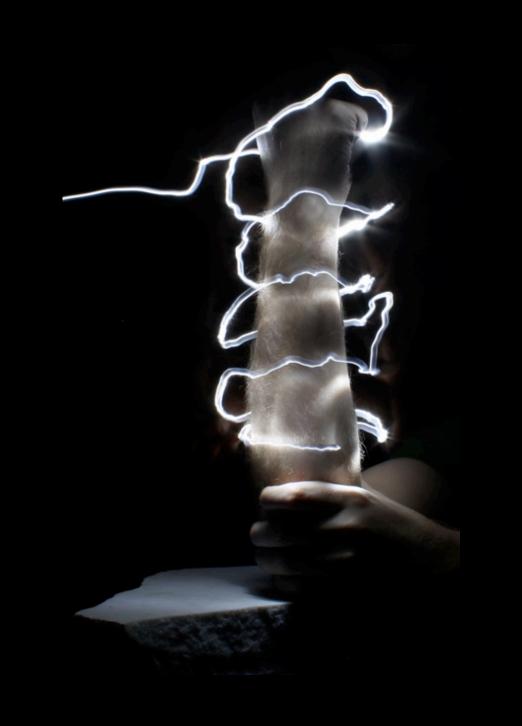

## Illusion Photography



David Jacobs (with help from Jongmin and Jen)

# What is Illusion Photography?

The intentional manipulation of the image capture process to create a scene percept that never existed.

### This Talk

- Long Exposure
- Image Warps
- Cheating



## Light Drawing





















## Light Painting



































#### Really, Really Long Exposures





#### What's hard?

- Focus
- Composition
- Accidental illumination
- The merest semblance of control

#### Make it easier?







## Planet Panoramas





\*





# Stereographic Projection





#### Automatic?







#### Droste Effect











#### Droste Transform

- $I. \log(z)$
- 2. Rotate and Scale
- 3. exp(z)







Levitation Photography



















### It's a feature!





Faking Scale











## IR Photography



## "HDR"











#### Harris Shutter