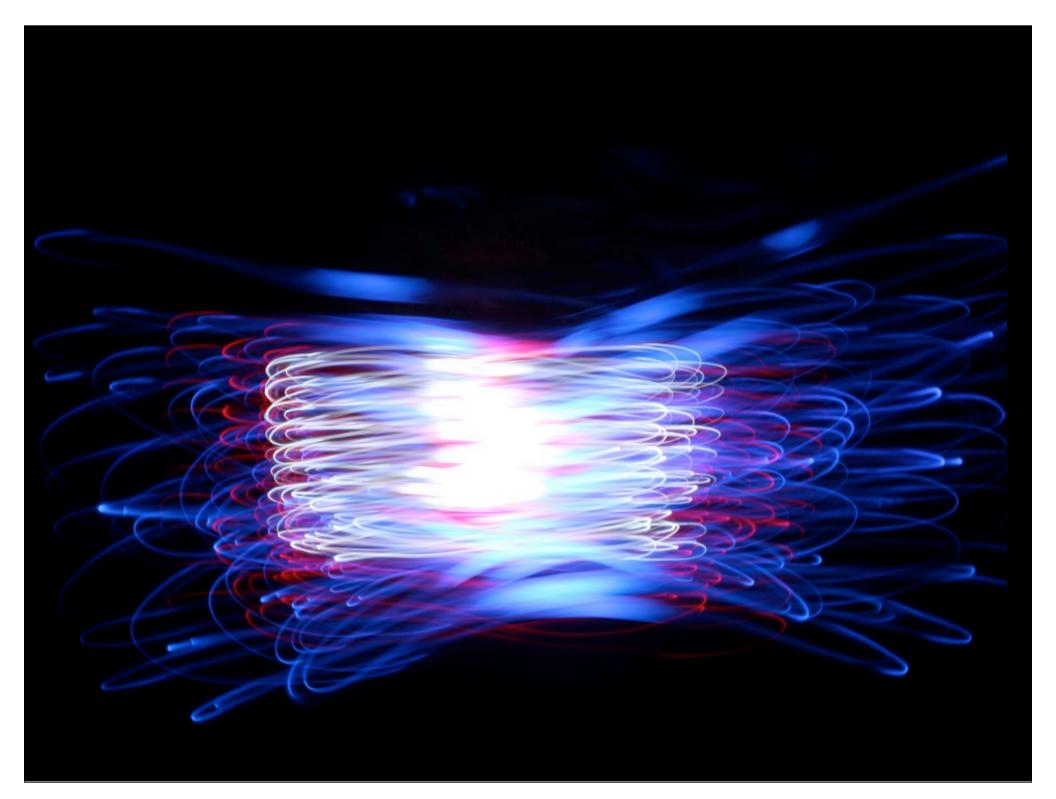

## Illusion Photography



David Jacobs (with help from Jongmin and Jen)

# What is Illusion Photography?

The intentional manipulation of the image capture process to create a scene percept that never existed.

### This Talk

- Long Exposure
- Image Warps
- Cheating



## Light Drawing





















## Light Painting



































#### Really, Really Long Exposures





#### What's hard?

- Focus
- Composition
- Accidental illumination
- The merest semblance of control

#### Make it easier?







## Planet Panoramas





\*





# Stereographic Projection





#### Automatic?







#### Droste Effect











#### Droste Transform

- $I. \log(z)$
- 2. Rotate and Scale
- 3. exp(z)







Levitation Photography



















### It's a feature!





Faking Scale











## IR Photography



## "HDR"











#### Harris Shutter