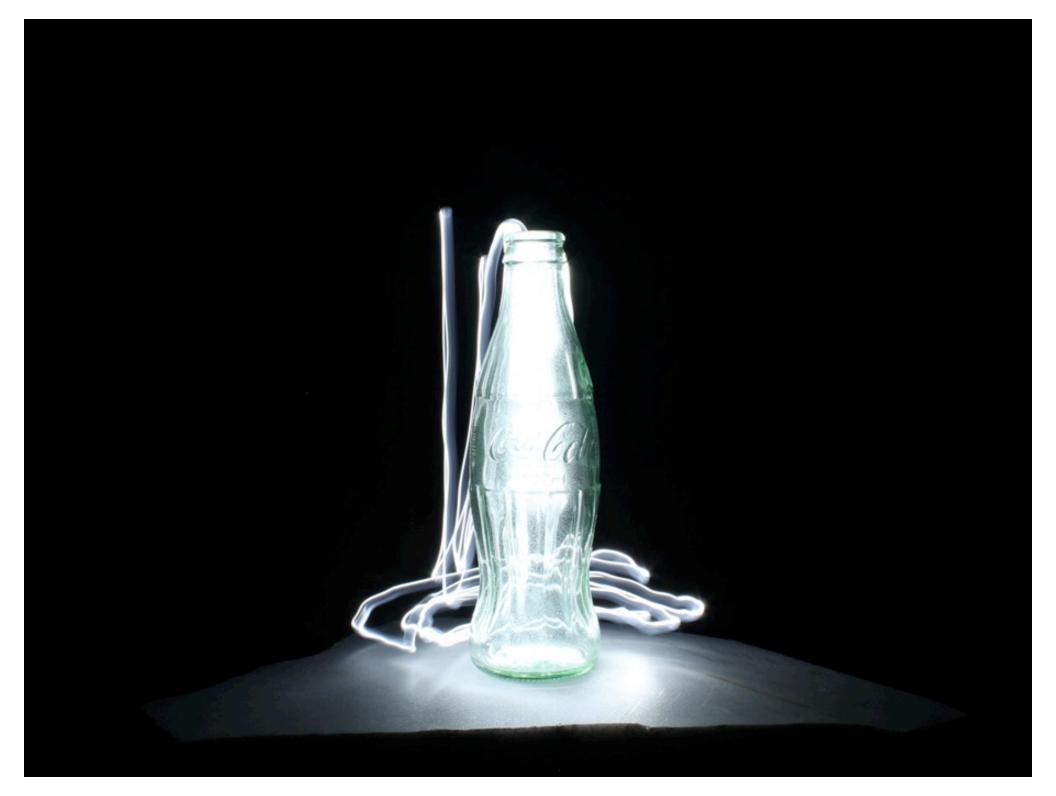

## Illusion Photography



David Jacobs (with help from Jongmin and Jen)

# What is Illusion Photography?

The intentional manipulation of the image capture process to create a scene percept that never existed.

### This Talk

- Long Exposure
- Image Warps
- Cheating



## Light Drawing





















## Light Painting



































#### Really, Really Long Exposures





#### What's hard?

- Focus
- Composition
- Accidental illumination
- The merest semblance of control

#### Make it easier?







## Planet Panoramas





\*





# Stereographic Projection





#### Automatic?







#### Droste Effect











#### Droste Transform

- $I. \log(z)$
- 2. Rotate and Scale
- 3. exp(z)







Levitation Photography



















### It's a feature!





Faking Scale











## IR Photography



## "HDR"











#### Harris Shutter