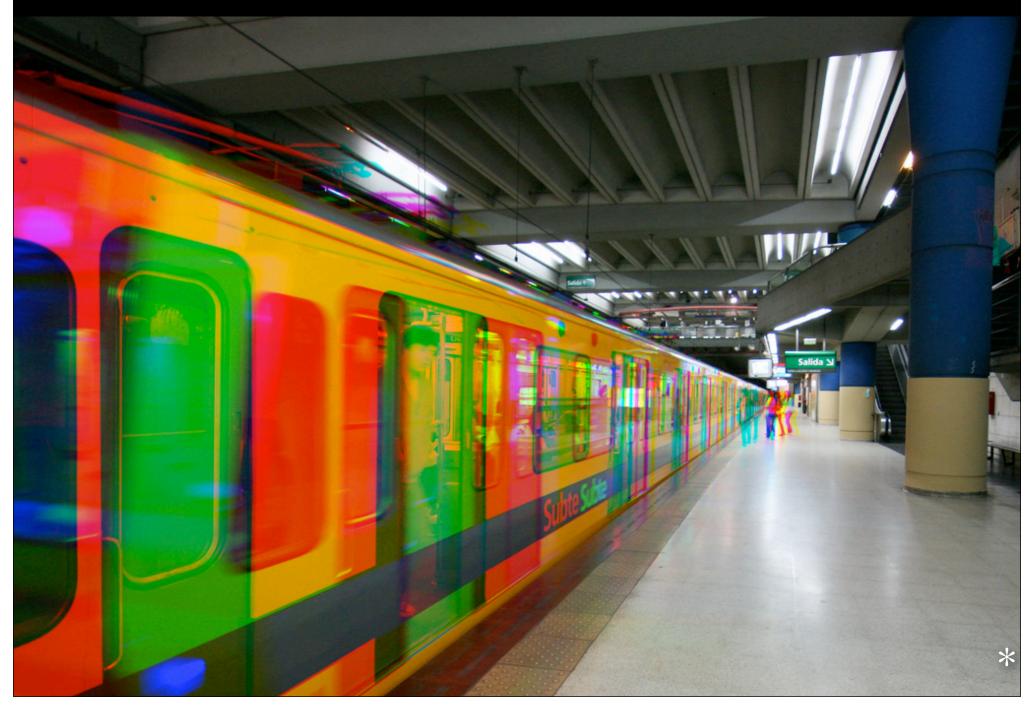

s Illusion Photography?

The intentional manipulation of the image capture process to create a scene percept that never existed.

### This Talk

- Long Exposure
- Image Warps
- Cheating



## Light Drawing





















## Light Painting



































#### Really, Really Long Exposures





#### What's hard?

- Focus
- Composition
- Accidental illumination
- The merest semblance of control

#### Make it easier?







## Planet Panoramas





\*





# Stereographic Projection





#### Automatic?







#### Droste Effect











#### Droste Transform

- $I. \log(z)$
- 2. Rotate and Scale
- 3. exp(z)







Levitation Photography



















### It's a feature!





Faking Scale











## IR Photography



## "HDR"











#### Harris Shutter