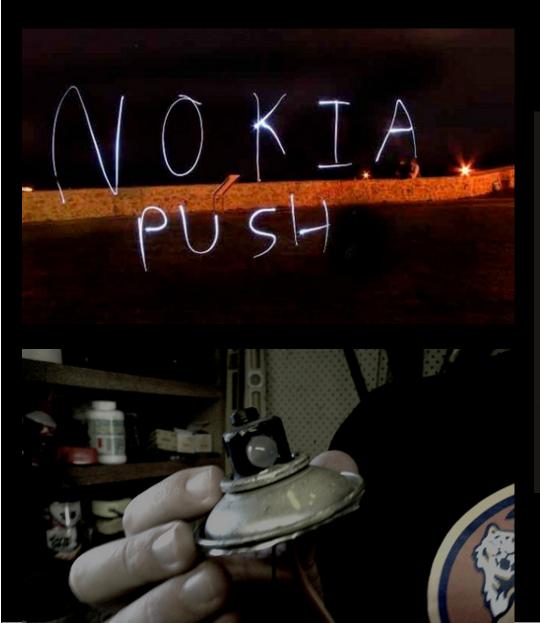

## Illusion Photography



David Jacobs (with help from Jongmin and Jen)

# What is Illusion Photography?

The intentional manipulation of the image capture process to create a scene percept that never existed.

### This Talk

- Long Exposure
- Image Warps
- Cheating



## Light Drawing





















## Light Painting



































#### Really, Really Long Exposures





#### What's hard?

- Focus
- Composition
- Accidental illumination
- The merest semblance of control

#### Make it easier?







## Planet Panoramas





\*





# Stereographic Projection





#### Automatic?







#### Droste Effect











#### Droste Transform

- $I. \log(z)$
- 2. Rotate and Scale
- 3. exp(z)







Levitation Photography



















### It's a feature!





Faking Scale











## IR Photography



## "HDR"











#### Harris Shutter