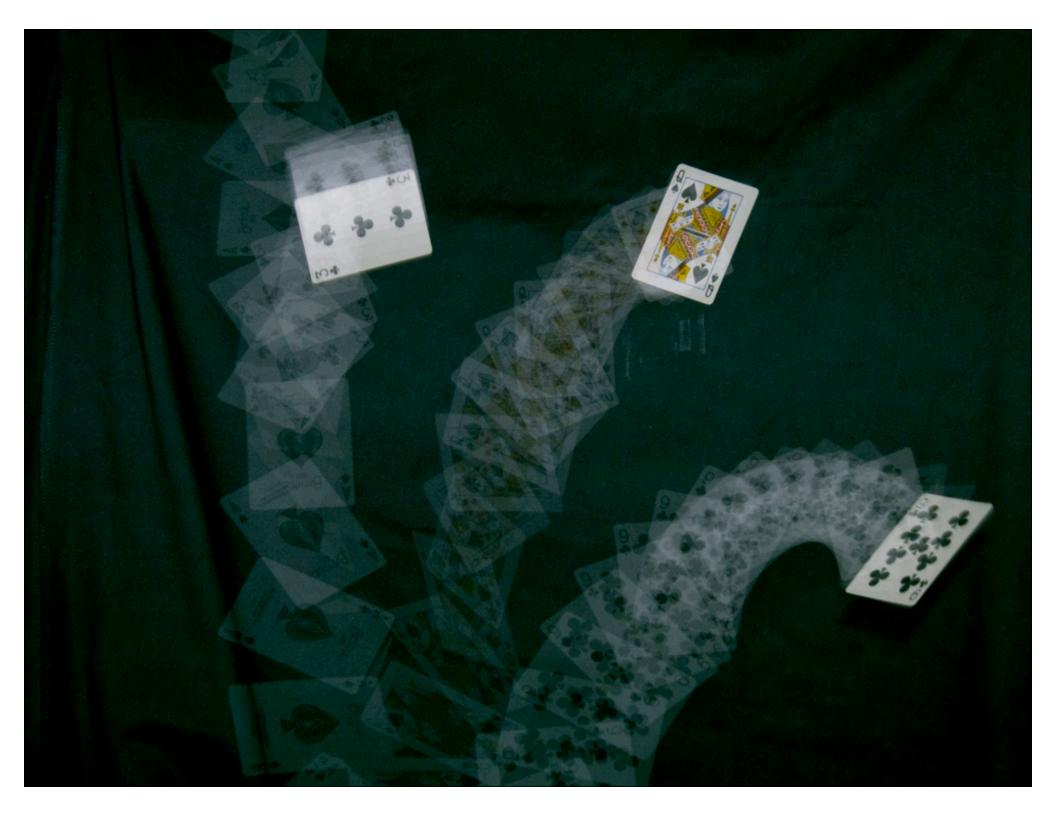

## Illusion Photography



David Jacobs (with help from Jongmin and Jen)

# What is Illusion Photography?

The intentional manipulation of the image capture process to create a scene percept that never existed.

### This Talk

- Long Exposure
- Image Warps
- Cheating



## Light Drawing





















## Light Painting



































#### Really, Really Long Exposures





#### What's hard?

- Focus
- Composition
- Accidental illumination
- The merest semblance of control

#### Make it easier?







## Planet Panoramas





\*





# Stereographic Projection





#### Automatic?







#### Droste Effect











#### Droste Transform

- $I. \log(z)$
- 2. Rotate and Scale
- 3. exp(z)







Levitation Photography



















### It's a feature!





Faking Scale











## IR Photography



## "HDR"











#### Harris Shutter