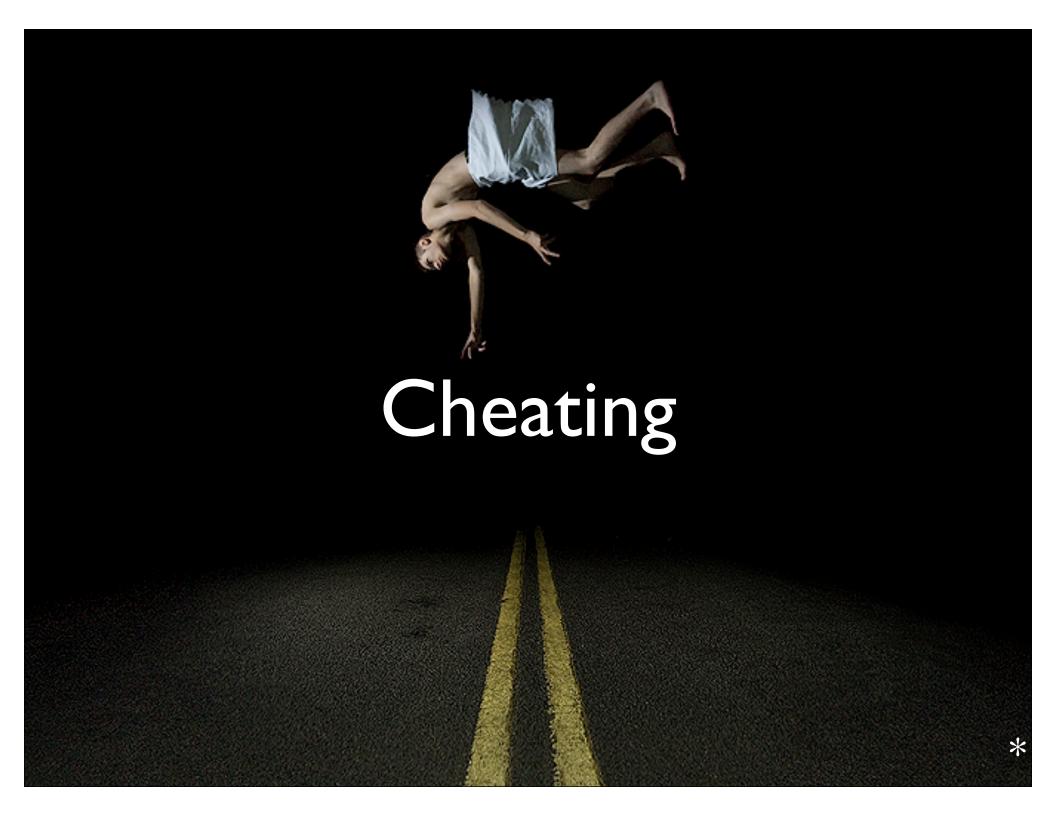

## Illusion Photography



David Jacobs (with help from Jongmin and Jen)

# What is Illusion Photography?

The intentional manipulation of the image capture process to create a scene percept that never existed.

### This Talk

- Long Exposure
- Image Warps
- Cheating



## Light Drawing





















## Light Painting



































#### Really, Really Long Exposures





#### What's hard?

- Focus
- Composition
- Accidental illumination
- The merest semblance of control

#### Make it easier?







## Planet Panoramas





\*





# Stereographic Projection





#### Automatic?







#### Droste Effect











#### Droste Transform

- $I. \log(z)$
- 2. Rotate and Scale
- 3. exp(z)







Levitation Photography



















### It's a feature!





Faking Scale











## IR Photography



## "HDR"











#### Harris Shutter