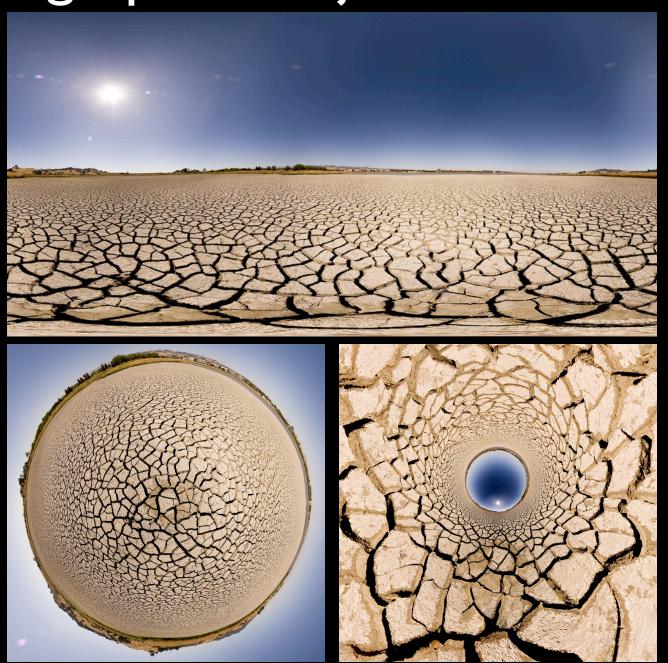

## Illusion Photography



David Jacobs (with help from Jongmin and Jen)

# What is Illusion Photography?

The intentional manipulation of the image capture process to create a scene percept that never existed.

### This Talk

- Long Exposure
- Image Warps
- Cheating



## Light Drawing





















## Light Painting



































#### Really, Really Long Exposures





#### What's hard?

- Focus
- Composition
- Accidental illumination
- The merest semblance of control

#### Make it easier?







## Planet Panoramas





\*





# Stereographic Projection





#### Automatic?







#### Droste Effect











#### Droste Transform

- $I. \log(z)$
- 2. Rotate and Scale
- 3. exp(z)







Levitation Photography



















### It's a feature!





Faking Scale











## IR Photography



## "HDR"











#### Harris Shutter